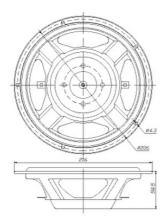

## DSA215-PR 8" Designer Series Aluminum Cone Passive Radiator

## **FEATURES**

- Perfect match for Dayton Audio's aluminum cone Designer Series drivers
- Allows tuning small enclosures lower than using conventional ports
- Rear mounted screw allows easy mass adjustment for custom tuning
- Cosmetic frame edge looks great even when surface mounted