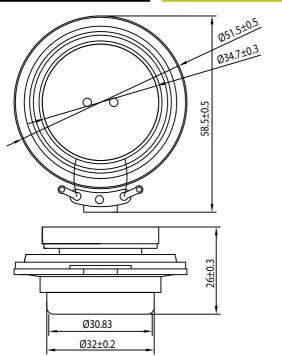

## **FEATURES**

- Small size; just under 2" diameter, about 9/16" high
- Exclusive IMS™ Interchangeable mount allows you to A/B test different exciters
- · Rare-earth neodymium motor and a proprietary voice coil
- 1" voice coil for 20 watt RMS power handling