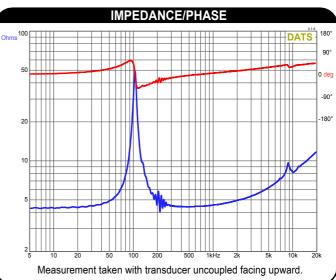

Note: This information is for comparison purposes only, the actual frequency response will depend on many factors of which the diaphragm being the greatest contributor.