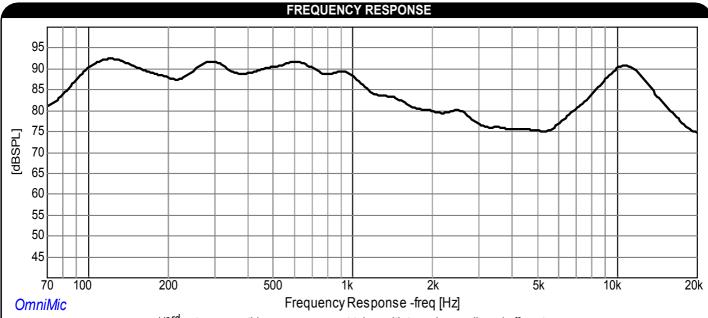

## **APPLICATIONS**

- Electronic gaming machines
- Advertising signage
- Point-of-purchase displays
- Multimedia exhibits
- · Commercial distributed audio
- Kiosks
- Automotive audio

 $1/3^{rd}$  octave smoothing - measurement taken with transducer adhered off-center on a 12" x 12" x 1/2" foam core board in an infinite baffle setup.

Note: This information is for comparison purposes only, the actual frequency response will depend on many factors of which the diaphragm being the greatest contributor.