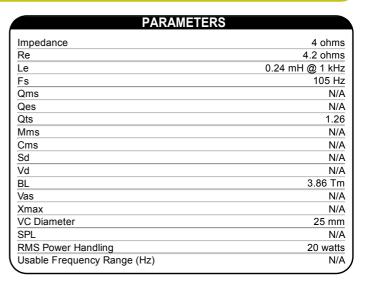

## **FEATURES**

- Small size; just under 2" diameter, about 9/16" high
- Exclusive IMS™ Interchangeable mount allows you to A/B test different exciters
- · Rare-earth neodymium motor and a proprietary voice coil
- 1" voice coil for 20 watt RMS power handling