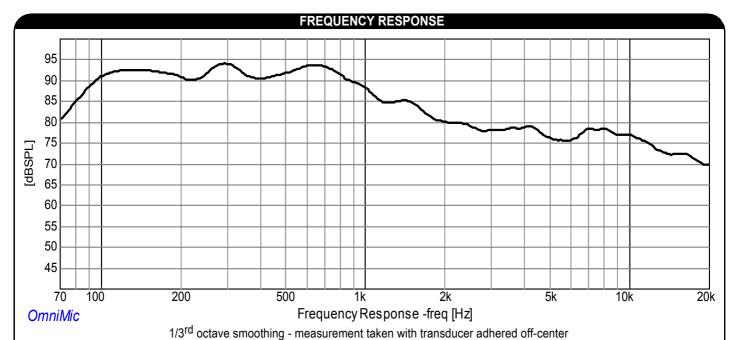

## **APPLICATIONS**

- · Electronic gaming machines
- Advertising signage
- Point-of-purchase displays
- Multimedia exhibits
- · Commercial distributed audio
- Kiosks
- Automotive audio

on a 12" x 12" x ½" foam core board in an infinite baffle setup. Note: This information is for comparison purposes only, the actual frequency response will depend on many factors of which the diaphragm being the greatest contributor.