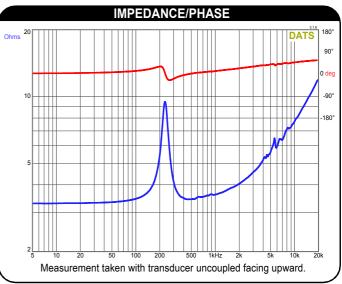

## **APPLICATIONS**

- · Electronic gaming machines
- Advertising signage
- Point-of-purchase displays
- Multimedia exhibits
- · Commercial distributed audio
- Kiosks
- Automotive audio

on a 12" x 12" x ½" foam core board in an infinite baffle setup. Note: This information is for comparison purposes only, the actual frequency response will depend on many factors of which the diaphragm being the greatest contributor.