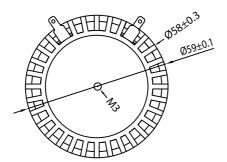

## IMS™ Thruster 32mm Interchangeable Hardware Mount Exciter 40W 4 Ohm EX32EP2-4