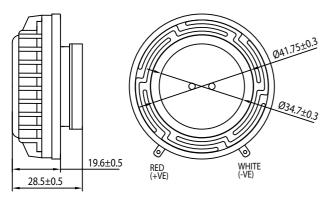

## IMS™ Thruster 32mm Interchangeable Hardware Mount Exciter 40W 4 Ohm EX32EP2-4