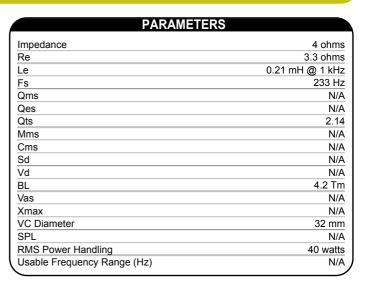

## **FEATURES**

- Robust, heavy-duty design with a 32 mm voice coil attached to a steel spider
- Exclusive IMS™ Interchangeable mount allows you to A/B test different exciters
- · Rare-earth neodymium motor and a proprietary two-layer voice coil
- 40 watt RMS power handling for high output