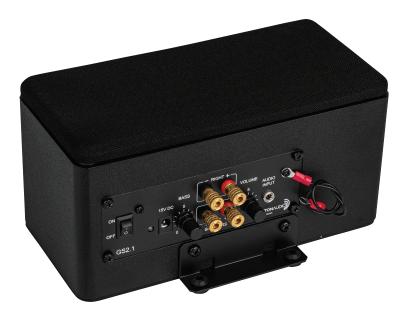

## POWERED GAMING SUBWOOFER WITH SATELLITE SPEAKER OUTPUTS

Model: GS2.1

**Description**: The Dayton Audio GS2.1 is a compact, powered subwoofer with a matching passive radiator for low frequency bass from a small enclosure. This subwoofer comes equipped with a built-in amplifier that not only powers the subwoofer, but also powers a pair of full-range speakers via stereo binding posts. Bass levels can be adjusted to your liking and overall volume can be controlled with the master volume knob. An attractive removeable fabric grill makes the GS2.1 ideal for the most discreet installations.

## Features:

- · Compact sleek design for discrete 2.1 audio installations or powering small speaker systems
- Plenty of power at 2 x 15W + 1 x 30W subwoofer
- Matched active/passive subwoofer system support the low end while satellite speakers can be directly connected to the onboard 5-way binding posts
- Mounting brackets and the included grounding wire making installing this system into new or existing gaming designs simple
- Install the amp under a desk or remove the mounting brackets to use on top of a desk. An included rubber pad prevents transfer of vibrations to the mounting surface
- Separate bass and volume knobs allow independent adjustments to the low and full-range frequencies
- Easily connect to any audio source using the 3.5mm AUX jack. 15V 4A power supply is sold separately

## **Technical Specifications:**

| GS2.1                                        |
|----------------------------------------------|
| Gaming Subwoofer with 2.1 Amplifier          |
| 2.5" high-excursion woofer with matching     |
| passive radiator                             |
| Black vinyl                                  |
| 15W RMS x 2                                  |
| 30W RMS                                      |
| 3.5 mm AUX jack                              |
| 15V, 4A (Sold Separately)                    |
| 97 dB                                        |
| Subwoofer: 50-150 Hz                         |
| Full-range outputs: 150 Hz - 20 kHz          |
| <0.2%                                        |
| 74 Hz                                        |
| 3-7/8" H x 8-1/4" W x 4" D                   |
| 4-1/4" H* x 8-1/4" W x 5-1/2" D**            |
| *Includes grill **Includes mounting brackets |
|                                              |