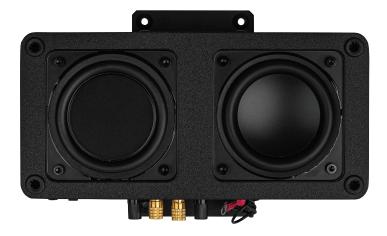

## POWERED GAMING SUBWOOFER WITH SATELLITE SPEAKER OUTPUTS

Model: GS2.1

**Description**: The Dayton Audio GS2.1 is a compact, powered subwoofer with a matching passive radiator for low frequency bass from a small enclosure. This subwoofer comes equipped with a built-in amplifier that not only powers the subwoofer, but also powers a pair of full-range speakers via stereo binding posts. Bass levels can be adjusted to your liking and overall volume can be controlled with the master volume knob. An attractive removeable fabric grill makes the GS2.1 ideal for the most discreet installations.

## **Technical Specifications:**

| GS2.1                                        |
|----------------------------------------------|
| Gaming Subwoofer with 2.1 Amplifier          |
| 2.5" high-excursion woofer with matching     |
| passive radiator                             |
| Black vinyl                                  |
| 15W RMS x 2                                  |
| 30W RMS                                      |
| 3.5 mm AUX jack                              |
| 15V, 4A (Sold Separately)                    |
| 97 dB                                        |
| Subwoofer: 50-150 Hz                         |
| Full-range outputs: 150 Hz - 20 kHz          |
| <0.2%                                        |
| 74 Hz                                        |
| 3-7/8" H x 8-1/4" W x 4" D                   |
| 4-1/4" H* x 8-1/4" W x 5-1/2" D**            |
| *Includes grill **Includes mounting brackets |
|                                              |

Note: Grill is removable, non-see-through cloth Note: Includes 7" grounding wire with ring terminals

daytonaudio.com tel + 937.743.8248 info@daytonaudio.com 705 Pleasant Valley Dr. Springboro, OH 45066 USA