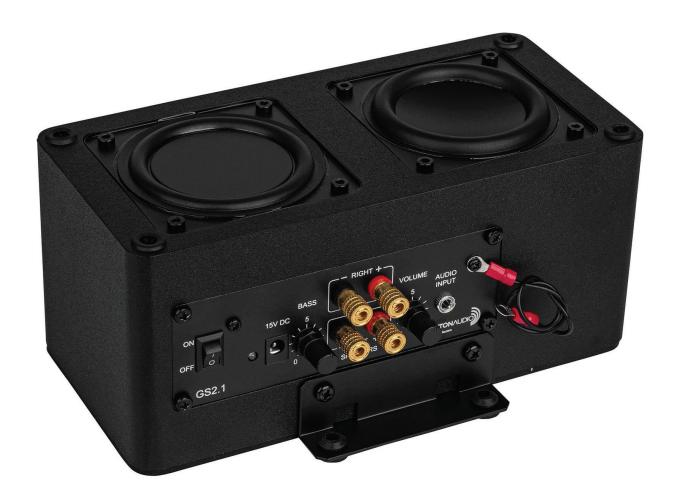

## POWERED GAMING SUBWOOFER WITH SATELLITE SPEAKER OUTPUTS

Model: GS2.1

**Description**: The Dayton Audio GS2.1 is a compact, powered subwoofer with a matching passive radiator for low frequency bass from a small enclosure. This subwoofer comes equipped with a built-in amplifier that not only powers the subwoofer, but also powers a pair of full-range speakers via stereo binding posts. Bass levels can be adjusted to your liking and overall volume can be controlled with the master volume knob. An attractive removeable fabric grill makes the GS2.1 ideal for the most discreet installations.

## Features:

- · Compact sleek design for discrete 2.1 audio installations or powering small speaker systems
- Plenty of power at 2 x 15W + 1 x 30W subwoofer
- Matched active/passive subwoofer system support the low end while satellite speakers can be directly connected to the onboard 5-way binding posts
- Mounting brackets and the included grounding wire making installing this system into new or existing gaming designs simple
- Install the amp under a desk or remove the mounting brackets to use on top of a desk. An included rubber pad prevents transfer of vibrations to the mounting surface
- Separate bass and volume knobs allow independent adjustments to the low and full-range frequencies
- Easily connect to any audio source using the 3.5mm AUX jack. 15V 4A power supply is sold separately

## **Technical Specifications:**

| GS2.1                                        |
|----------------------------------------------|
| Gaming Subwoofer with 2.1 Amplifier          |
| 2.5" high-excursion woofer with matching     |
| passive radiator                             |
| Black vinyl                                  |
| 15W RMS x 2                                  |
| 30W RMS                                      |
| 3.5 mm AUX jack                              |
| 15V, 4A (Sold Separately)                    |
| 97 dB                                        |
| Subwoofer: 50-150 Hz                         |
| Full-range outputs: 150 Hz - 20 kHz          |
| <0.2%                                        |
| 74 Hz                                        |
| 3-7/8" H x 8-1/4" W x 4" D                   |
| 4-1/4" H* x 8-1/4" W x 5-1/2" D**            |
| *Includes grill **Includes mounting brackets |
|                                              |