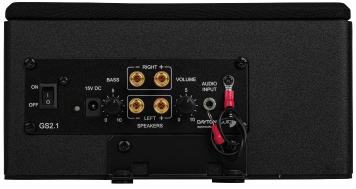

## Features:

- · Compact sleek design for discrete 2.1 audio installations or powering small speaker systems
- Plenty of power at 2 x 15W + 1 x 30W subwoofer
- Matched active/passive subwoofer system support the low end while satellite speakers can be directly connected to the onboard 5-way binding posts
- Mounting brackets and the included grounding wire making installing this system into new or existing gaming designs simple
- Install the amp under a desk or remove the mounting brackets to use on top of a desk. An included rubber pad prevents transfer of vibrations to the mounting surface
- Separate bass and volume knobs allow independent adjustments to the low and full-range frequencies
- Easily connect to any audio source using the 3.5mm AUX jack. 15V 4A power supply is sold separately

## **Technical Specifications:**

| GS2.1                                        |
|----------------------------------------------|
| Gaming Subwoofer with 2.1 Amplifier          |
| 2.5" high-excursion woofer with matching     |
| passive radiator                             |
| Black vinyl                                  |
| 15W RMS x 2                                  |
| 30W RMS                                      |
| 3.5 mm AUX jack                              |
| 15V, 4A (Sold Separately)                    |
| 97 dB                                        |
| Subwoofer: 50-150 Hz                         |
| Full-range outputs: 150 Hz - 20 kHz          |
| <0.2%                                        |
| 74 Hz                                        |
| 3-7/8" H x 8-1/4" W x 4" D                   |
| 4-1/4" H* x 8-1/4" W x 5-1/2" D**            |
| *Includes grill **Includes mounting brackets |
|                                              |